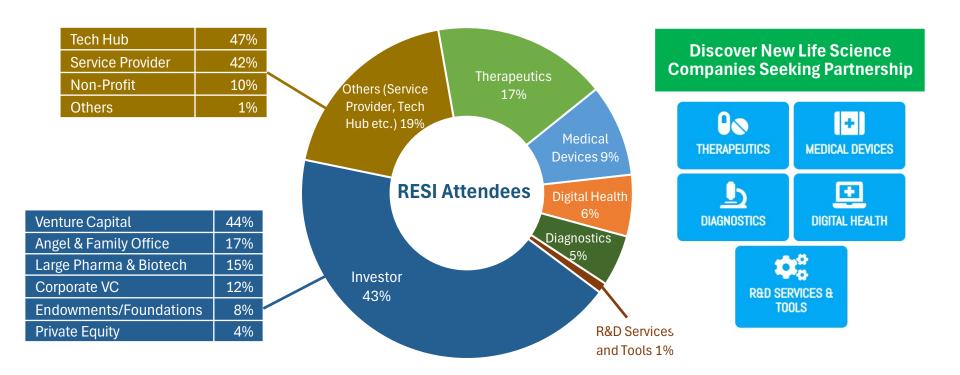

# **RESI OVERVIEW**

Investor Panel & Workshop

Pitch Session

Virtual Partnering

We expect 150+ early-stage life science Companies and 150+ early-stage life science investors and licensing partners to participate in RESI London.